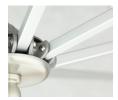

FEATURES FINISH OPTIONS SHAPE & SIZES

FLAGSHIP

Ballistic Reinforced Pocket Construction

Patented Independent Bracket Hub System

Reinforced Strut Joint Connector

Cam Lock Lever - Allows 360° Rotation

Black Sea

Auto Lift Assist Spring Locking Cam Handle

Brushed Acorn Finial

Auto Lift Assit Piston

Stem Cover Plate

Easily Replaceable Parts

TUUCI.COM 03.22.2022-V1