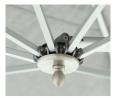

Auto Lift Assist Spring Locking Cam Handle

Brushed Acorn Finial

Auto Lift Assit Piston

Stem Cover Plate

Easily Replaceable Parts

TUUCI.COM 03.22.2022-V1