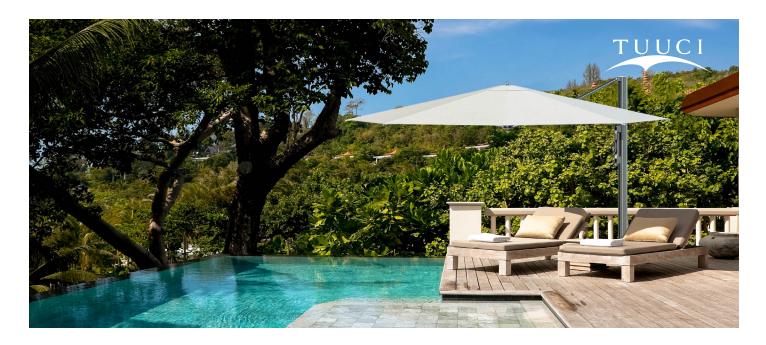

## BAY MASTER M1 CLASSIC CANTILEVER

The Bay Master M1 Single Cantilever is modestly scaled to include smaller shapes and sizes than the larger and more robust MAX Cantilever range. Featuring stainless steel hardware, aluminum struts and Tuuci®s exclusive Lift-Assist shade deployment system, this side post parasol is engineered to complement any outdoor environment.