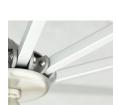

## BAY MASTER M1 SWIM UNDER CANTILEVER

The Bay Master M1 Swim Under Cantilever parasol is inspired by the wind-swept ocean and desert landscapes of the Baja Peninsula. The shorter mast allows for deployment directly over pools or patios with in-ground mounts within the base for added security and the parasol features an auto lift system on the back side of the cantilever allowing for easy opening from the poolside.