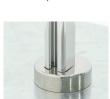

Square

Auto Lift Assist Spring Locking Cam Handle

Brushed Acorn Finial

Stem Cover Plate

Easily Replaceable Parts

TUUCI.COM 03.22.2022-V1