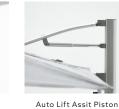

## BAY MASTER M1 SWIM UNDER CANTILEVER

The Bay Master M1 Swim Under Cantilever parasol is inspired by the wind-swept ocean and desert landscapes of the Baja Peninsula. The shorter mast allows for deployment directly over pools or patios with in-ground mounts within the base for added security and the parasol features an auto lift system on the back side of the cantilever allowing for easy opening from the poolside.

Square

Auto Lift Assist Spring Locking Cam Handle

Brushed Acorn Finial

Stem Cover Plate

Easily Replaceable Parts

TUUCI.COM 03.22.2022-V1