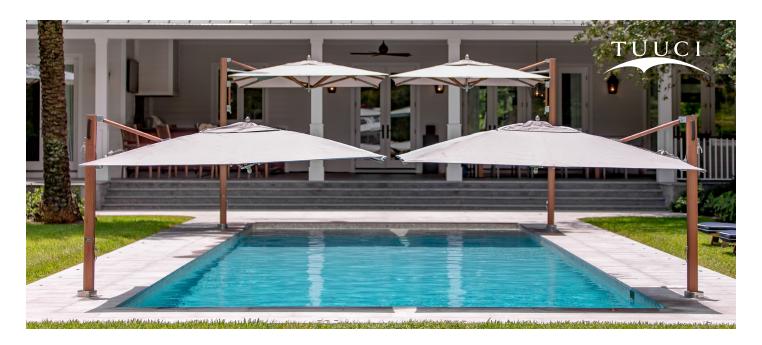

## BAY MASTER M1 SWIM UNDER CANTILEVER

The Bay Master M1 Swim Under Cantilever parasol is inspired by the wind-swept ocean and desert landscapes of the Baja Peninsula. The shorter mast allows for deployment directly over pools or patios with in-ground mounts within the base for added security and the parasol features an auto lift system on the back side of the cantilever allowing for easy opening from the poolside.